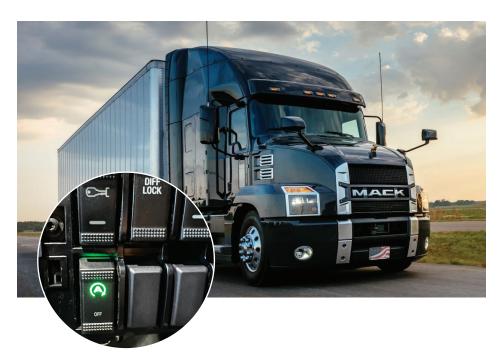

## **BENEFITS:**

- Provides reliable, uninterrupted rest and no delay on battery recharges
- Start-Stop addition to Mack Anthem for a high efficiency eAPU solution
- Ease of use with an on/off control switch installed on the dashboard
- Prevents a no-start situation for the Mack truck by automatically monitoring vehicle batteries
- Improved battery management extends the service life of the eAPU batteries
- Patented eAPU auto-restart starts the eAPU automatically following an auto start cycle that shuts the truck down
- Start-stop provides year-round auto restart independent of eAPU usage

### **FUNCTIONALITY:**

- Designed specifically to use with Idle Free Series 5000 eAPU for Mack Anthem
- Control switch built into the dashboard to enable/disable start stop feature
- Key off mode required to activate eAPU and Start-Stop technology
- Automatically monitors both the truck and eAPU batteries
- Allows automatic battery charging during extended periods such as 34-hour restart or mandatory rest periods
- Automatically starts Mack Anthem to idle and charges battery to full before turning off