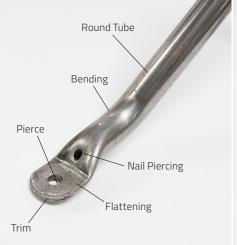

## CNC Bending & Custom Laser Tube Cutting

- Round
- Square
- Rectangle
- Specialty Shapes

#### **Press Work**

- Forming
- Stamping
- Coining
- Embossing
- Flattening
- Piercing
- Trimming