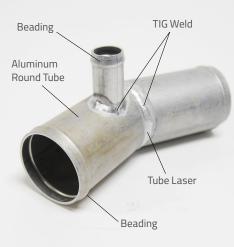

## CNC Bending & Custom Laser Tube Cutting

- Round
- Square
- Rectangle
- Specialty Shapes

#### Welding

- Robotic MIG
- TIG Welding
- Torch Brazing
- Manual Welding Stations
- Certified Welders

#### End Forming - Rotary & Ram

- Beading
- Swaging
- Flaring
- Coping Angle and Curves

# Production and/or prototype manufacturing with key focus on

- CNC Tube Bending
- Forming & End Forming
- Tube Laser
- Welding MIG, TIG, Robotic
- Various Fabrication Options