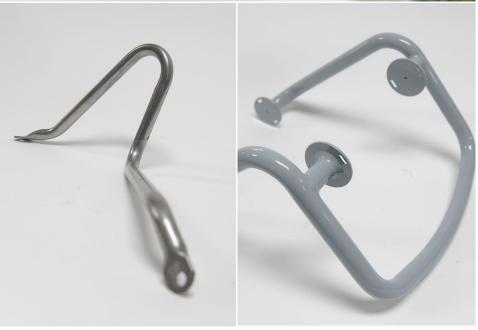

#### End Forming - Rotary & Ram

- Beading
- Swaging
- Flaring
- Coping Angle and Curves

#### **Press Work**

- Forming
- Stamping
- Coining
- Embossing
- Flattening
- Piercing
- Trimming

#### **Finishing**

- Pressure Testing
- Vacuum Testing
- Painting
- Polishing
- Plating
- Part Marking In-Process Laser, Dot Peen, Pin Stamping, or Adhesive Labels