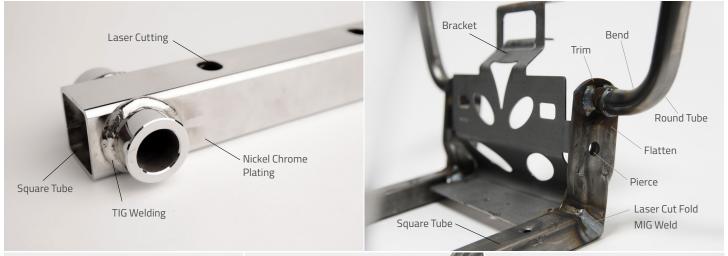

## CNC Bending & Custom Laser Tube Cutting

- Round
- Square
- Rectangle
- Specialty Shapes

#### Welding

- Robotic MIG
- TIG Welding
- Torch Brazing
- Manual Welding Stations
- Certified Welders

#### **Press Work**

- Forming
- Stamping
- Coining
- Embossing
- Flattening
- Piercing
- Trimming

#### **Conventional Machining**

- Threading
- Hole Drilling, Tapping, Punching & Piercing
- Milling, Turning
- Flow Drilling

#### **Finishing**

- Pressure Testing
- Vacuum Testing
- Painting
- Polishing
- Plating
- Part Marking In-Process Laser, Dot Peen, Pin Stamping, or Adhesive Labels