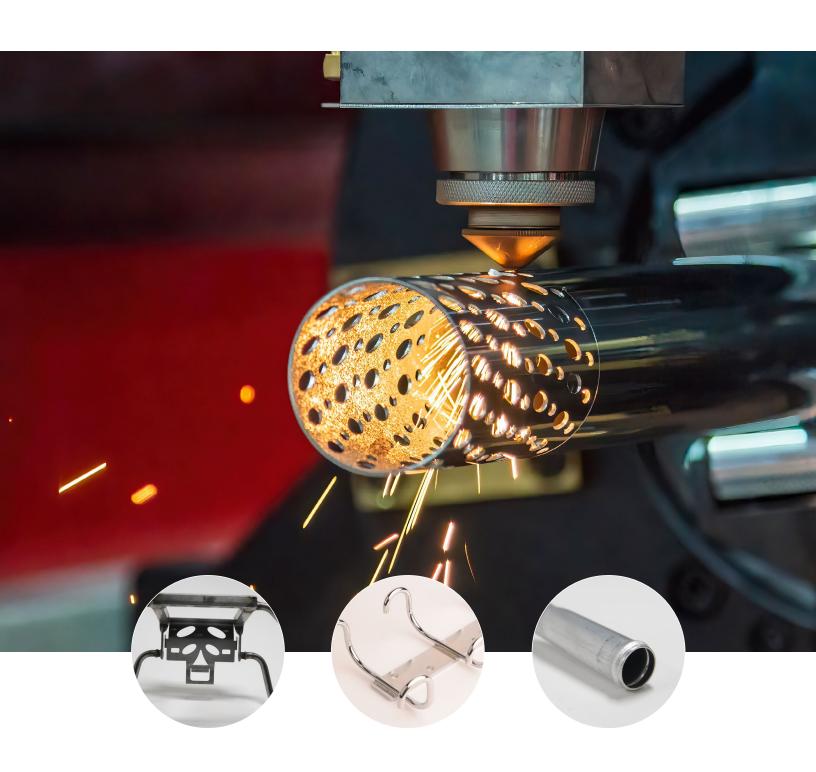

## CNC Bending & Custom Laser Tube Cutting

- Round
- Square
- Rectangle
- Specialty Shapes