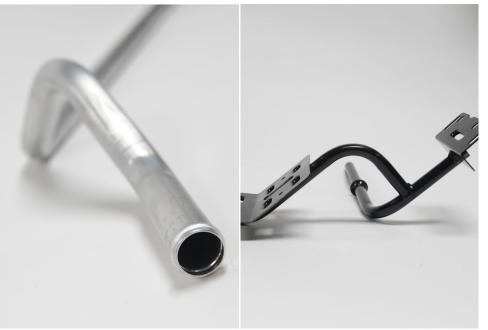

## CNC Bending & Custom Laser Tube Cutting

- Round
- Square
- Rectangle
- Specialty Shapes

#### End Forming - Rotary & Ram

- Beading
- Swaging
- Flaring
- Coping Angle and Curves

#### **Press Work**

- Forming
- Stamping
- Coining
- Embossing
- Flattening
- Piercing
- Trimming