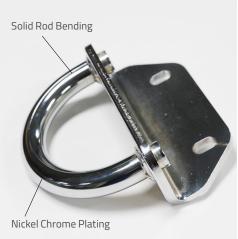

## CNC Bending & Custom Laser Tube Cutting

- Round
- Square
- Rectangle
- Specialty Shapes

#### **Finishing**

- Pressure Testing
- Vacuum Testing
- Painting
- Polishing
- Plating
- Part Marking In-Process Laser, Dot Peen, Pin Stamping, or Adhesive Labels