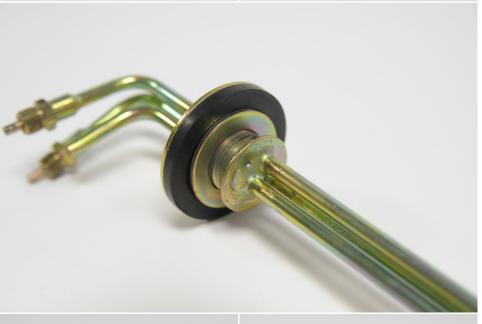

#### End Forming - Rotary & Ram

- Beading
- Swaging
- Flaring
- Coping Angle and Curves

#### **Press Work**

- Forming
- Stamping
- Coining
- Embossing
- Flattening
- Piercing
- Trimming

#### **Finishing**

- Pressure Testing
- Vacuum Testing
- Painting
- Polishing
- Plating
- Part Marking In-Process Laser, Dot Peen, Pin Stamping, or Adhesive Labels